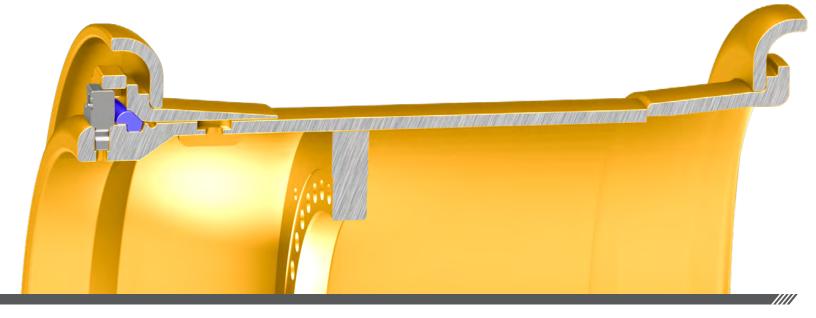

# CLASS-LEADING AIR SEAL

# OEM EQUIVALENT EQUIPMENT FIT

GMI Wheels' **EMH Series** machined wheels roll ahead of the class in air seal, tire life and quality, for long term reliability and cost savings.

Built for the extreme duty applications faced by the SANDVIK LH621, the EMH Series 5-piece, 33 x 28 wheel (35/65R33) exceeds OEM quality, yet retains standard fitment for seamless installation and performance.