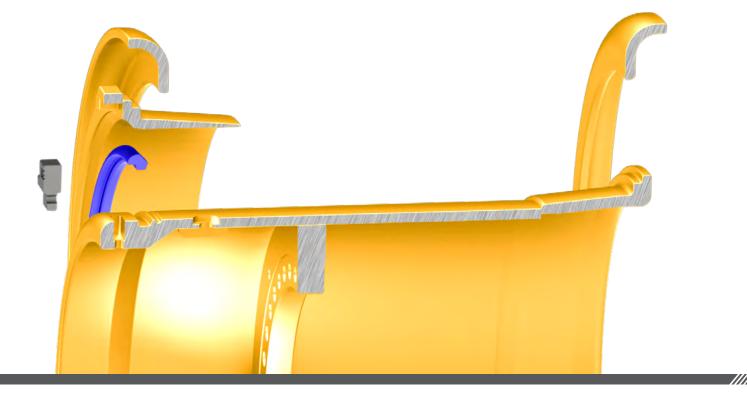

# CLASS-LEADING AIR SEAL

# OEM EQUIVALENT EQUIPMENT FIT

GMI Wheels' **EMH Series** machined wheels roll ahead of the class in air seal, tire life and quality, for long term reliability and cost savings.

Built for the extreme duty applications faced by the SANDVIK LH621, the EMH Series 5-piece, 33 x 28 wheel (35/65R33) exceeds OEM quality, yet retains standard fitment for seamless installation and performance.